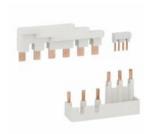

# RIGID CONNECTING KIT FOR STAR-DELTA STARTERS, FOR CONTACTORS BF40...BF94 (LINE-DELTA) AND BF26...BF38 (STAR)

Rigid connecting kits for strar-delta starter. For BF40...BF94 (L/ Δ) BF26...BF38 (λ) BFX3332