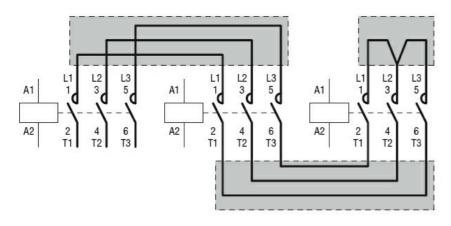

# RIGID CONNECTING KIT FOR STAR-DELTA STARTERS, FOR CONTACTORS BF40...BF94 (LINE-DELTA) AND BF26...BF38 (STAR)



Rigid connecting kits for strar-delta starter. For BF40...BF94 (L/ Δ) BF26...BF38 (λ) BFX3332

## Product designation

## Product type designation

Mechanical features

Weight g 200

## Dimensions [mm (in)]



## Wiring diagrams



## Certifications and compliance

Compliance

CSA C22.2 n° 60947-1

IEC/EN 60947-1

UL 60947-1

Certificates

cULus

EAC





RIGID CONNECTING KIT FOR STAR-DELTA STARTERS, FOR CONTACTORS BF40...BF94 (LINE-DELTA) AND BF26...BF38 (STAR)

ETIM classification

ETIM 8.0

EC002498 -Accessories/spare parts for lowvoltage switch technology