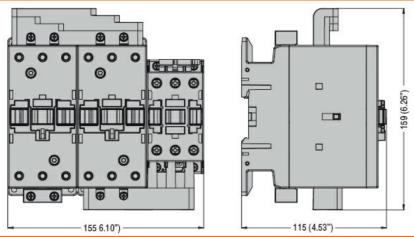

# RIGID CONNECTING KIT FOR STAR-DELTA STARTERS, FOR CONTACTORS BF40...BF94 (LINE-DELTA) AND BF26...BF38 (STAR)



Rigid connecting kits for strar-delta starter. For BF40...BF94 (L/ Δ) BF26...BF38 (λ) BFX3332

## Product designation

## Product type designation

Mechanical features

Weight g 200

## Dimensions [mm (in)]



## Wiring diagrams



## Certifications and compliance

Compliance

CSA C22.2 n° 60947-1

IEC/EN 60947-1

UL 60947-1

Certificates

cULus

EAC





RIGID CONNECTING KIT FOR STAR-DELTA STARTERS, FOR CONTACTORS BF40...BF94 (LINE-DELTA) AND BF26...BF38 (STAR)

ETIM classification

ETIM 8.0

EC002498 -Accessories/spare parts for lowvoltage switch technology